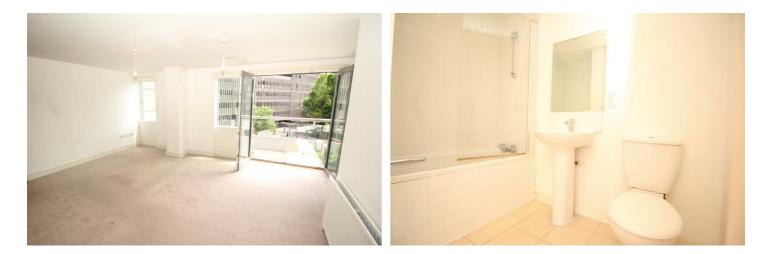

# LOUNGE/DINER 16'2" x 12'3" (4.92 x 3.73)

A bright, south-facing room which is particularly spacious for a one-bedroom apartment, offering a pleasant outlook towards Poole Quay, a Juliet balcony and two additional windows. Pendant lighting, TV and Satellite points. Radiator.

### BATHROOM 8'0" x 7'10" (2.43 x 2.39)

With white three-piece suite of bath with shower over (current installation unsafe), wash hand basin, low level WC, towel rail, shaver point, Recessed spotlighting, ceramic floor tiling.