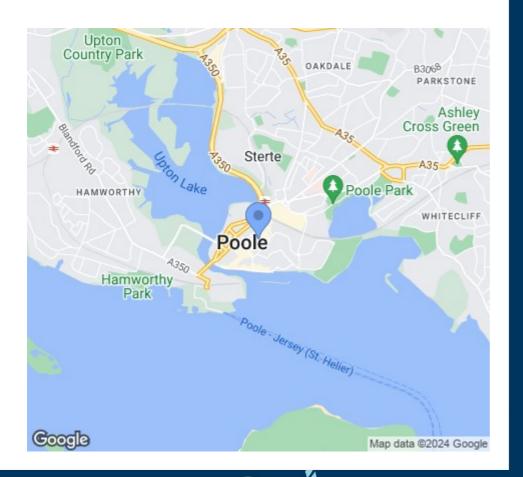

Orchard Plaza is a modern block, perfectly placed for easy access to the restaurants and bars of Poole Quay and just a short walk to the pedestrianized High Street and Dolphin Shopping Centre. Poole's railway and bus stations are a 10 minute walk, and the open spaces of Poole and Harbourside parks are fully accessible via the delightful Harbourside cycleway and footpath.