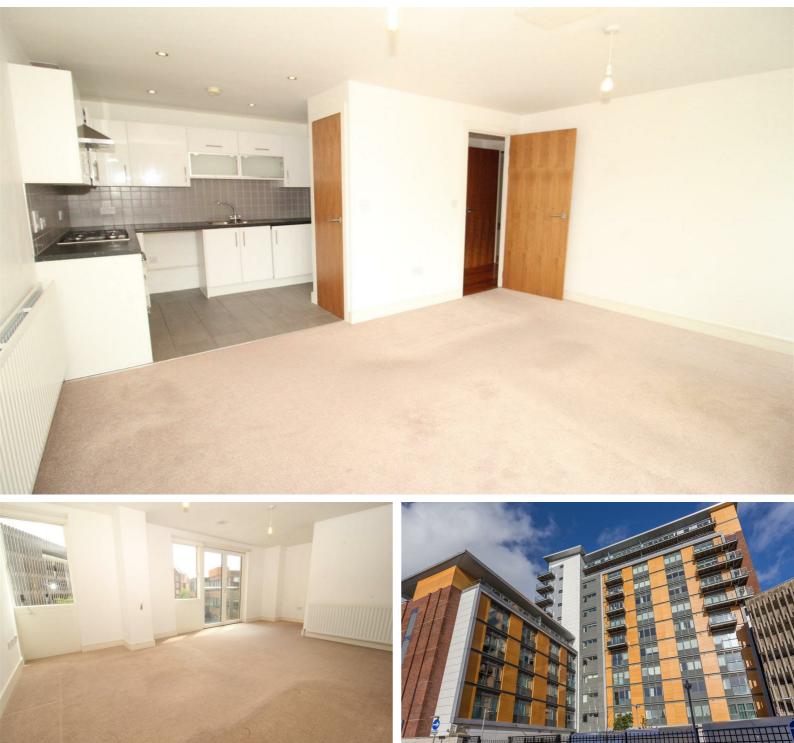

- Moments From Poole Quay
- Juliet Balcony
- Gas Central Heating
- EPC pending

A bright and spacious one-bedroom fourth-floor apartment with south-facing Juliet balcony and water glimpses. The property is just 15 years old but would now most certainly benefit from modernisation & renovation. It's largely cosmetic, but a new boiler is required, along with a full redecoration and re-carpeting, whilst the kitchen and bathroom need work. This apartment will appeal to a DIYer who enjoys getting stuck-in and their reward will be an extremely pleasant and well located investment.

# LOUNGE/DINER 16'2" x 12'3" (4.92 x 3.73)

A bright, south-facing room which is particularly spacious for a one-bedroom apartment, offering a pleasant outlook towards Poole Quay, a Juliet balcony and two additional windows. Pendant lighting, TV and Satellite points. Radiator.

#### KITCHEN 11'2" x 7'5" (3.4 x 2.27)

Flat-fronted, high gloss kitchen with contrasting work surfaces and tiled splashback. Inset sink and drainer with mixer tap. Gas hob, electric oven with extractor over. Fitted fridge/freezer, plumbing for washing machine. Ceramic tiled floor. Ceiling spotlighting. Door to full-height storage cupboard.