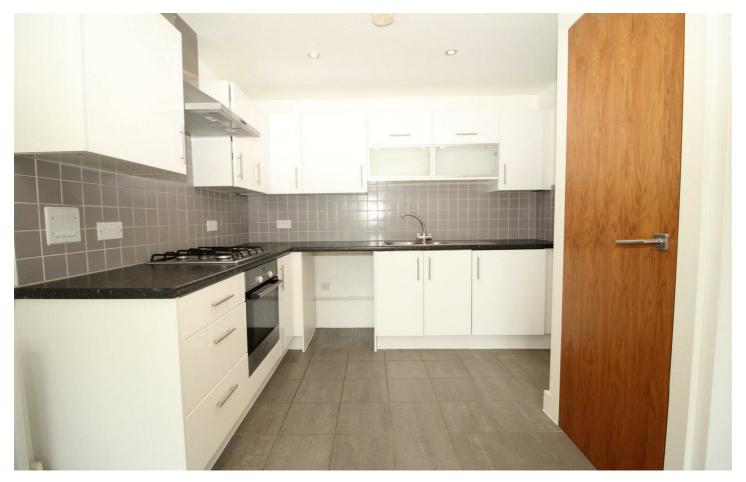

#### KITCHEN 11'2" x 7'5" (3.4 x 2.27)

Flat-fronted, high gloss kitchen with contrasting work surfaces and tiled splashback. Inset sink and drainer with mixer tap. Gas hob, electric oven with extractor over. Fitted fridge/freezer, plumbing for washing machine. Ceramic tiled floor. Ceiling spotlighting. Door to full-height storage cupboard.