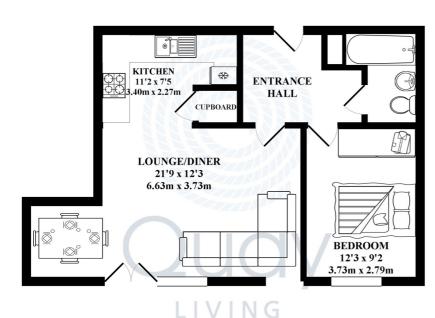

# LOUNGE/DINER 16'2" x 12'3" (4.92 x 3.73)

A bright, south-facing room which is particularly spacious for a one-bedroom apartment, offering a pleasant outlook towards Poole Quay, a Juliet balcony and two additional windows. Pendant lighting, TV and Satellite points. Radiator.

#### KITCHEN 11'2" x 7'5" (3.4 x 2.27)

Flat-fronted, high gloss kitchen with contrasting work surfaces and tiled splashback. Inset sink and drainer with mixer tap. Gas hob, electric oven with extractor over. Fitted fridge/freezer, plumbing for washing machine. Ceramic tiled floor. Ceiling spotlighting. Door to full-height storage cupboard.

# BEDROOM 12'1" x 8'11" (3.69 x 2.71)

Double bedroom with south-facing window. Pendant lighting. Fitted double wardrobe with sliding doors. Radiator.

Superfast Not available Not available Unlikely Ultrafast 1000 Mbps 1000 Mbps Good

TOTAL APPROX. FLOOR AREA 533 SQ.FT. (49.5 SQ.M.) Measurements are approximate. Not to scale. Illustrative purposes only Made with Metropix ©2018